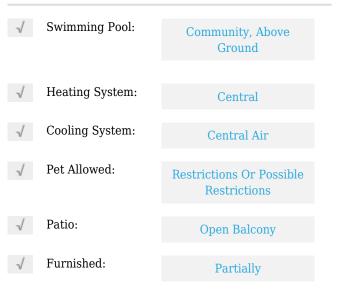

# **Residential Lease For Rent**

1,150 Sqft - 1300 Lincoln Rd # A801, Miami Beach, Florida 33139





#### **Basic Details**

| Property Type:  | <b>Residential Lease</b> |  |
|-----------------|--------------------------|--|
| Listing Type:   | For Rent                 |  |
| Listing ID:     | A11320234                |  |
| Price:          | \$4,000                  |  |
| Bedrooms:       | 2                        |  |
| Bathrooms:      | 2                        |  |
| Square Footage: | 1,150 Sqft               |  |
| Year Built:     | 1966                     |  |

#### Features



### Address Map

| Country:       | US                        |  |
|----------------|---------------------------|--|
| State:         | FL                        |  |
| County:        | Miami-Dade County         |  |
| City:          | Miami Beach               |  |
| Zipcode:       | 33139                     |  |
| Street:        | 1300 Lincoln Rd #<br>A801 |  |
| Building Name: | LINCOLN TOWERS<br>CONDO   |  |
| Floor Number:  | 0                         |  |
| Longitude:     | W81° 51' 26.2''           |  |
|                |                           |  |

Latitude:

## Agent Info



Daniel Lombardi ☎ (305) 695-1600 ☎ (786) 525-6127 ᢂ daniel@lomardiproperties.com