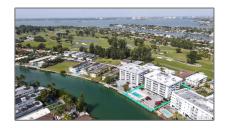

### Property Type: **Residential Lease** Listing Type: **For Rent** Listing ID: A11304376 \$2,800 Price: Bedrooms: 2 Bathrooms: 2 1,042 Sqft Square Footage: Year Built: 1981

### Address Map

| Country:       | US                |
|----------------|-------------------|
| State:         | FL                |
| County:        | Miami-Dade County |
| City:          | Miami Beach       |
| Zipcode:       | 33141             |
| Street:        | 110 S Shore Dr #  |
|                | 6C                |
| Building Name: | NORMANDY          |
|                | SHORES YT & CC I  |
| Floor Number:  | 0                 |
|                |                   |

### **Features**

| ✓ Swimming Pool:  | Community          |
|-------------------|--------------------|
| √ Heating System: | Electric           |
| ✓ Cooling System: | Central Air        |
| √ View:           | Canal, Golf Course |
| √ Furnished:      | Unfurnished        |