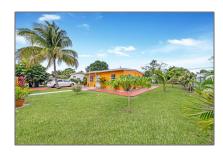

# Residential For Sale

 $720~\mathrm{Sqft}$  -  $1011~\mathrm{NW}$  140th St, Miami, Florida 33168

### Basic Details

| Property Type:  | Residential |  |
|-----------------|-------------|--|
| Listing Type:   | For Sale    |  |
| Listing ID:     | A11318618   |  |
| Price:          | \$350,000   |  |
| Bedrooms:       | 2           |  |
| Bathrooms:      | 1           |  |
| Square Footage: | 720 Sqft    |  |
| Year Built:     | 1949        |  |
| Lot Area:       | 7,875 Sqft  |  |