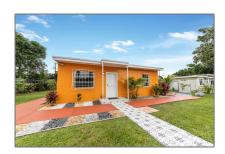

# Residential For Sale

 $720~\mathrm{Sqft}$  -  $1011~\mathrm{NW}$  140th St, Miami, Florida 33168

### Basic Details

| Property Type:  | Residential |  |
|-----------------|-------------|--|
| Listing Type:   | For Sale    |  |
| Listing ID:     | A11318618   |  |
| Price:          | \$350,000   |  |
| Bedrooms:       | 2           |  |
| Bathrooms:      | 1           |  |
| Square Footage: | 720 Sqft    |  |
| Year Built:     | 1949        |  |
| Lot Area:       | 7,875 Sqft  |  |