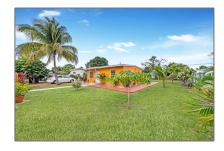

# Residential For Sale

 $720~\mathrm{Sqft}$  -  $1011~\mathrm{NW}$  140th St, Miami, Florida 33168

### Basic Details

| Property Type:  | Residential |  |
|-----------------|-------------|--|
| Listing Type:   | For Sale    |  |
| Listing ID:     | A11318618   |  |
| Price:          | \$350,000   |  |
| Bedrooms:       | 2           |  |
| Bathrooms:      | 1           |  |
| Square Footage: | 720 Sqft    |  |
| Year Built:     | 1949        |  |
| Lot Area:       | 7,875 Sqft  |  |