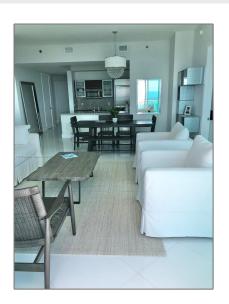

# Residential Lease For Rent

1,278 Sqft - 950 Brickell Bay Dr # 5110, Miami, Florida 33131

### Basic Details

| Property Type:  | Residential Lease |  |
|-----------------|-------------------|--|
| Listing Type:   | For Rent          |  |
| Listing ID:     | A11320285         |  |
| Price:          | \$6,400           |  |
| Bedrooms:       | 2                 |  |
| Bathrooms:      | 2                 |  |
| Half Bathrooms: | 1                 |  |
| Square Footage: | 1,278 Sqft        |  |
| Year Built:     | 2008              |  |