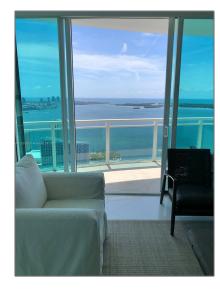

# Residential Lease For Rent

1,278 Sqft - 950 Brickell Bay Dr # 5110, Miami, Florida 33131

### Basic Details

| Property Type:  | Residential Lease |  |
|-----------------|-------------------|--|
| Listing Type:   | For Rent          |  |
| Listing ID:     | A11320285         |  |
| Price:          | \$6,400           |  |
| Bedrooms:       | 2                 |  |
| Bathrooms:      | 2                 |  |
| Half Bathrooms: | 1                 |  |
| Square Footage: | 1,278 Sqft        |  |
| Year Built:     | 2008              |  |