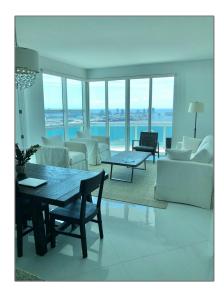

# Residential Lease For Rent

1,278 Sqft - 950 Brickell Bay Dr # 5110, Miami, Florida 33131

### Basic Details

| Property Type:  | Residential Lease |  |
|-----------------|-------------------|--|
| Listing Type:   | For Rent          |  |
| Listing ID:     | A11320285         |  |
| Price:          | \$6,400           |  |
| Bedrooms:       | 2                 |  |
| Bathrooms:      | 2                 |  |
| Half Bathrooms: | 1                 |  |
| Square Footage: | 1,278 Sqft        |  |
| Year Built:     | 2008              |  |