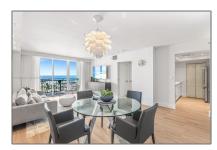

## Residential Lease For Rent

740 Sqft - 90 Alton Rd # 2305, Miami Beach, Florida 33139

### **Basic Details**

**Residential Lease** Property Type: Listing Type: For Rent Listing ID: A11320102 Price: \$5,750 Bedrooms: 1 Bathrooms: 1 Square Footage: 740 Sqft Year Built: 1999

#### **Features**

✓ Swimming Pool: Heated✓ Furnished: Furnished