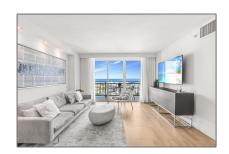

## Residential Lease For Rent

740 Sqft - 90 Alton Rd # 2305, Miami Beach, Florida 33139

### **Basic Details**

**Residential Lease** Property Type: Listing Type: For Rent Listing ID: A11320102 Price: \$5,750 Bedrooms: 1 Bathrooms: 1 Square Footage: 740 Sqft Year Built: 1999

#### **Features**

✓ Swimming Pool: Heated✓ Furnished: Furnished