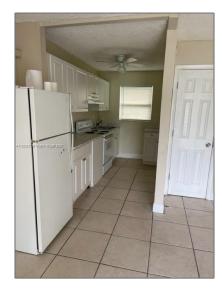

# Residential Lease For Rent

1,186 Sqft - 2410 NW 14th St # 2, Fort Lauderdale, Florida 33311

### Basic Details

| Property Type:  | <b>Residential Lease</b> |  |
|-----------------|--------------------------|--|
| Listing Type:   | For Rent                 |  |
| Listing ID:     | A11320213                |  |
| Price:          | \$1,600                  |  |
| Bedrooms:       | 2                        |  |
| Bathrooms:      | 1                        |  |
| Square Footage: | 1,186 Sqft               |  |
| Year Built:     | 1983                     |  |
| Lot Area:       | 5,100 Sqft               |  |