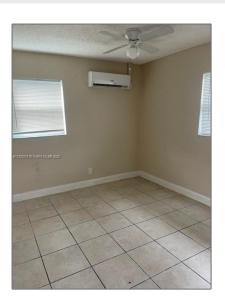

# Residential Lease For Rent

1,186 Sqft - 2410 NW 14th St # 2, Fort Lauderdale, Florida 33311

### Basic Details

| Property Type:  | <b>Residential Lease</b> |  |
|-----------------|--------------------------|--|
| Listing Type:   | For Rent                 |  |
| Listing ID:     | A11320213                |  |
| Price:          | \$1,600                  |  |
| Bedrooms:       | 2                        |  |
| Bathrooms:      | 1                        |  |
| Square Footage: | 1,186 Sqft               |  |
| Year Built:     | 1983                     |  |
| Lot Area:       | 5,100 Sqft               |  |

### Features

| √ Heating System: | Window/wall                              |
|-------------------|------------------------------------------|
| ✓ Cooling System: | Wall/window Unit(s)                      |
| √ View:           | Garden                                   |
| √ Pet Allowed:    | Restrictions Or Possible<br>Restrictions |
| √ Furnished:      | Unfurnished                              |