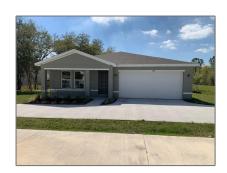

# Residential For Sale

1,700 Sqft - 1445 Swan Ct, Kissimmee, Florida 34759

### Basic Details

| Property Type:  | Residential |  |
|-----------------|-------------|--|
| Listing Type:   | For Sale    |  |
| Listing ID:     | A11320276   |  |
| Price:          | \$308,990   |  |
| Bedrooms:       | 4           |  |
| Bathrooms:      | 2           |  |
| Square Footage: | 1,700 Sqft  |  |
| Year Built:     | 2022        |  |
| Lot Area:       | 9,340 Sqft  |  |