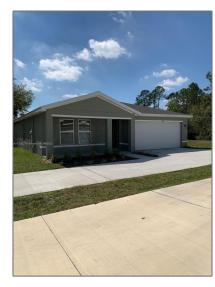

# Residential For Sale

1,700 Sqft - 1445 Swan Ct, Kissimmee, Florida 34759

### Basic Details

| Property Type:  | Residential |  |
|-----------------|-------------|--|
| Listing Type:   | For Sale    |  |
| Listing ID:     | A11320276   |  |
| Price:          | \$308,990   |  |
| Bedrooms:       | 4           |  |
| Bathrooms:      | 2           |  |
| Square Footage: | 1,700 Sqft  |  |
| Year Built:     | 2022        |  |
| Lot Area:       | 9,340 Sqft  |  |