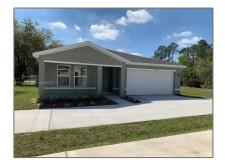

# Residential For Sale

1,700 Sqft - 1445 Swan Ct, Kissimmee, Florida 34759

### Basic Details

| Property Type:  | Residential |  |
|-----------------|-------------|--|
| Listing Type:   | For Sale    |  |
| Listing ID:     | A11320276   |  |
| Price:          | \$308,990   |  |
| Bedrooms:       | 4           |  |
| Bathrooms:      | 2           |  |
| Square Footage: | 1,700 Sqft  |  |
| Year Built:     | 2022        |  |
| Lot Area:       | 9,340 Sqft  |  |