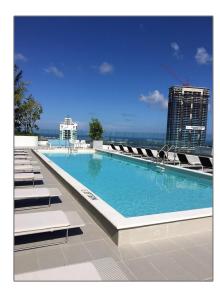

### Features

| $\sqrt{}$ | Swimming Pool: | In Ground   |
|-----------|----------------|-------------|
| $\sqrt{}$ | Pet Allowed    |             |
| $\sqrt{}$ | Furnished:     | Unfurnished |

Building Name: BRICKELL HEIGHTS EAST