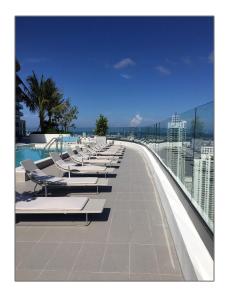

### Features

| $\sqrt{}$ | Swimming Pool: | In Ground   |
|-----------|----------------|-------------|
| $\sqrt{}$ | Pet Allowed    |             |
| $\sqrt{}$ | Furnished:     | Unfurnished |

Building Name: BRICKELL HEIGHTS EAST