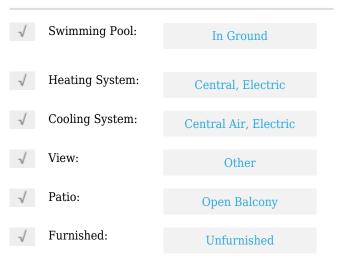

# **Residential Lease For Rent**

654 Sqft - 1600 SW 1st Ave # 313, Miami, Florida 33129









## **Basic Details**

| Property Type:  | <b>Residential Lease</b> |  |
|-----------------|--------------------------|--|
| Listing Type:   | For Rent                 |  |
| Listing ID:     | A11320011                |  |
| Price:          | \$2,500                  |  |
| Bedrooms:       | 1                        |  |
| Bathrooms:      | 1                        |  |
| Square Footage: | 654 Sqft                 |  |
| Year Built:     | 2016                     |  |
| Lot Area:       | 1 Sqft                   |  |

#### Features



## Address Map

| Country: | US                |
|----------|-------------------|
| State:   | FL                |
| County:  | Miami-Dade County |
| City:    | Miami             |
| Zipcode: | 33129             |

| Street:        | 1600 SW 1st Ave #<br>313     |  |
|----------------|------------------------------|--|
| Building Name: | LE PARC AT<br>BRICKELL CONDO |  |
| Floor Number:  | 0                            |  |
| Longitude:     | W81° 48' 8.6''               |  |
| Latitude:      | N25° 45' 33.7''              |  |

# Agent Info



Daniel Lombardi ☎ (305) 695-1600 ☎ (786) 525-6127 ᢂ daniel@lomardiproperties.com