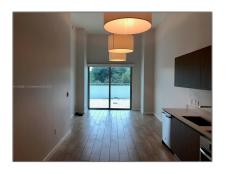

## **Basic Details**

| Property Type:  | <b>Residential Lease</b> |  |
|-----------------|--------------------------|--|
| Listing Type:   | For Rent                 |  |
| Listing ID:     | A11320011                |  |
| Price:          | \$2,500                  |  |
| Bedrooms:       | 1                        |  |
| Bathrooms:      | 1                        |  |
| Square Footage: | 654 Sqft                 |  |
| Year Built:     | 2016                     |  |
| Lot Area:       | 1 Sqft                   |  |