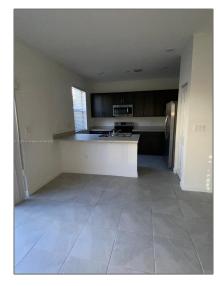

# Residential Lease For Rent

1,296 Sqft - 13389 SW 287th Ter # 0, Homestead, Florida 33033

### Basic Details

| Property Type:  | Residential Lease |  |
|-----------------|-------------------|--|
| Listing Type:   | For Rent          |  |
| Listing ID:     | A11320101         |  |
| Price:          | \$2,500           |  |
| Bedrooms:       | 3                 |  |
| Bathrooms:      | 2                 |  |
| Half Bathrooms: | 1                 |  |
| Square Footage: | 1,296 Sqft        |  |
| Year Built:     | 2021              |  |
| Lot Area:       | 1,943 Sqft        |  |