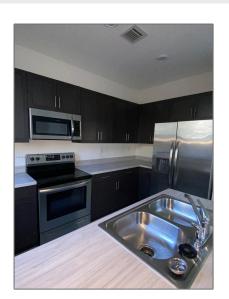

# Residential Lease For Rent

1,296 Sqft - 13389 SW 287th Ter # 0, Homestead, Florida 33033

### Basic Details

| Property Type:  | Residential Lease |  |
|-----------------|-------------------|--|
| Listing Type:   | For Rent          |  |
| Listing ID:     | A11320101         |  |
| Price:          | \$2,500           |  |
| Bedrooms:       | 3                 |  |
| Bathrooms:      | 2                 |  |
| Half Bathrooms: | 1                 |  |
| Square Footage: | 1,296 Sqft        |  |
| Year Built:     | 2021              |  |
| Lot Area:       | 1,943 Sqft        |  |