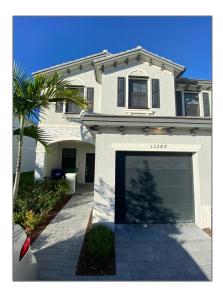

# Residential Lease For Rent

1,296 Sqft - 13389 SW 287th Ter # 0, Homestead, Florida 33033

### Basic Details

| Property Type:  | Residential Lease |  |
|-----------------|-------------------|--|
| Listing Type:   | For Rent          |  |
| Listing ID:     | A11320101         |  |
| Price:          | \$2,500           |  |
| Bedrooms:       | 3                 |  |
| Bathrooms:      | 2                 |  |
| Half Bathrooms: | 1                 |  |
| Square Footage: | 1,296 Sqft        |  |
| Year Built:     | 2021              |  |
| Lot Area:       | 1,943 Sqft        |  |