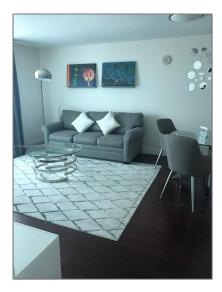

### Basic **Details**

| Property Type:  | <b>Residential Lease</b> |
|-----------------|--------------------------|
| Listing Type:   | For Rent                 |
| Listing ID:     | A11319986                |
| Price:          | \$3,500                  |
| Bedrooms:       | 1                        |
| Bathrooms:      | 1                        |
| Square Footage: | 791 Sqft                 |
| Year Built:     | 2004                     |

#### Features

| <br>Swimming Pool:  | In Ground    |
|---------------------|--------------|
| <br>Heating System: | Central      |
| <br>Cooling System: | Central Air  |
| <br>View:           | Bay, Water   |
| <br>Patio:          | Open Balcony |
| <br>Furnished:      | Furnished    |