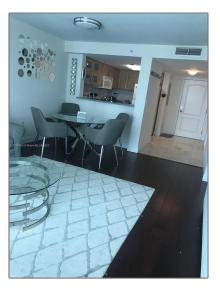

### Basic **Details**

| Property Type:  | <b>Residential Lease</b> |
|-----------------|--------------------------|
| Listing Type:   | For Rent                 |
| Listing ID:     | A11319986                |
| Price:          | \$3,500                  |
| Bedrooms:       | 1                        |
| Bathrooms:      | 1                        |
| Square Footage: | 791 Sqft                 |
| Year Built:     | 2004                     |

#### Features

| <br>Swimming Pool:  | In Ground    |
|---------------------|--------------|
| <br>Heating System: | Central      |
| <br>Cooling System: | Central Air  |
| <br>View:           | Bay, Water   |
| <br>Patio:          | Open Balcony |
| <br>Furnished:      | Furnished    |