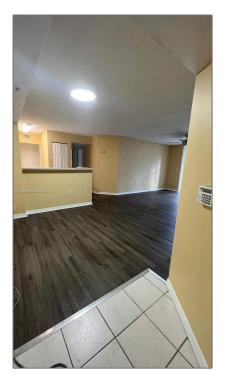

# Residential Lease For Rent

1,340 Sqft - 655 SW 111TH WY # 6, Pembroke Pines, Florida 33025

### Basic Details

| Property Type:  | <b>Residential Lease</b> |  |
|-----------------|--------------------------|--|
| Listing Type:   | For Rent                 |  |
| Listing ID:     | A11319864                |  |
| Price:          | \$2,700                  |  |
| Bedrooms:       | 3                        |  |
| Bathrooms:      | 2                        |  |
| Square Footage: | 1,340 Sqft               |  |
| Year Built:     | 2002                     |  |