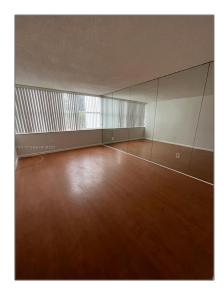

#### Basic Details

| Property Type:  | Residential Lease |  |
|-----------------|-------------------|--|
| Listing Type:   | For Rent          |  |
| Listing ID:     | A11317701         |  |
| Price:          | \$2,300           |  |
| Bedrooms:       | 2                 |  |
| Bathrooms:      | 2                 |  |
| Square Footage: | 1,291 Sqft        |  |
| Year Built:     | 1975              |  |

#### Features

| √ Swimming Pool:  | In Ground    |
|-------------------|--------------|
| √ Heating System: | Electric     |
| √ Cooling System: | Central Air  |
| √ Patio:          | Open Balcony |
| √ Furnished:      | Unfurnished  |