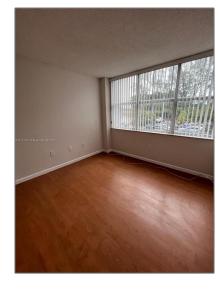

#### Basic Details

| Property Type:  | Residential Lease |  |
|-----------------|-------------------|--|
| Listing Type:   | For Rent          |  |
| Listing ID:     | A11317701         |  |
| Price:          | \$2,300           |  |
| Bedrooms:       | 2                 |  |
| Bathrooms:      | 2                 |  |
| Square Footage: | 1,291 Sqft        |  |
| Year Built:     | 1975              |  |

#### Features

| √ Swimming Pool:  | In Ground    |
|-------------------|--------------|
| √ Heating System: | Electric     |
| √ Cooling System: | Central Air  |
| √ Patio:          | Open Balcony |
| √ Furnished:      | Unfurnished  |