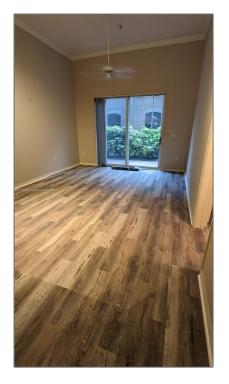

### Basic Details

| Property Type:  | Residential Lease |  |
|-----------------|-------------------|--|
| Listing Type:   | For Rent          |  |
| Listing ID:     | A11319945         |  |
| Price:          | \$2,000           |  |
| Bedrooms:       | 1                 |  |
| Bathrooms:      | 1                 |  |
| Square Footage: | 690 Sqft          |  |
| Year Built:     | 2003              |  |
| Lot Area:       | 43,560 Sqft       |  |

### Features

| √ Swimming Pool:  | In Ground   |
|-------------------|-------------|
| √ Heating System: | Central     |
| √ Cooling System: | Central Air |
| √ Furnished:      | Unfurnished |

City: West Palm Beach