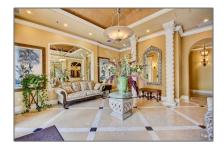

### Basic Details

| Property Type:  | Residential Lease |  |
|-----------------|-------------------|--|
| Listing Type:   | For Rent          |  |
| Listing ID:     | A11319945         |  |
| Price:          | \$2,000           |  |
| Bedrooms:       | 1                 |  |
| Bathrooms:      | 1                 |  |
| Square Footage: | 690 Sqft          |  |
| Year Built:     | 2003              |  |
| Lot Area:       | 43,560 Sqft       |  |

### Features

| √ Swimming Pool:  | In Ground   |
|-------------------|-------------|
| √ Heating System: | Central     |
| √ Cooling System: | Central Air |
| √ Furnished:      | Unfurnished |

City: West Palm Beach