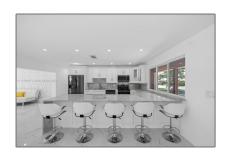

#### Basic Details

| Property Type:  | Residential Lease |  |
|-----------------|-------------------|--|
| Listing Type:   | For Rent          |  |
| Listing ID:     | A11319893         |  |
| Price:          | \$10,450          |  |
| Bedrooms:       | 3                 |  |
| Bathrooms:      | 2                 |  |
| Square Footage: | 2,550 Sqft        |  |
| Year Built:     | 1967              |  |
| Lot Area:       | 10,000 Sqft       |  |

#### Features

| √ Swimming Pool:  | Heated, Private, In<br>Ground            |
|-------------------|------------------------------------------|
| √ Heating System: | Central, Electric                        |
| √ Cooling System: | Central Air, Ceiling<br>Fan(s)           |
| √ View:           | Water, Canal                             |
| √ Pet Allowed:    | Restrictions Or Possible<br>Restrictions |
| √ Furnished:      | Furnished                                |