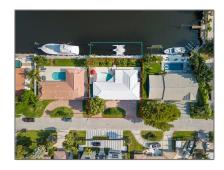

# Residential Lease For Rent

2,550 Sqft - 2816 NE 35th St, Fort Lauderdale, Florida 33306

#### Features

| √ Swimming Pool:  | Heated, Private, In<br>Ground            |
|-------------------|------------------------------------------|
| √ Heating System: | Central, Electric                        |
| √ Cooling System: | Central Air, Ceiling<br>Fan(s)           |
| √ View:           | Water, Canal                             |
| √ Pet Allowed:    | Restrictions Or Possible<br>Restrictions |
| √ Furnished:      | Furnished                                |

### Address Map

| Country:       | US                          |  |
|----------------|-----------------------------|--|
| State:         | FL                          |  |
| County:        | <b>Broward County</b>       |  |
| City:          | Fort Lauderdale             |  |
| Zipcode:       | 33306                       |  |
| Street:        | 2816 NE 35th St             |  |
| Building Name: | CORAL RIDGE<br>COUNTRY CLUB |  |
| Floor Number:  | 0                           |  |