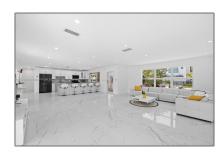

#### Basic Details

| Property Type:  | Residential Lease |  |
|-----------------|-------------------|--|
| Listing Type:   | For Rent          |  |
| Listing ID:     | A11319893         |  |
| Price:          | \$10,450          |  |
| Bedrooms:       | 3                 |  |
| Bathrooms:      | 2                 |  |
| Square Footage: | 2,550 Sqft        |  |
| Year Built:     | 1967              |  |
| Lot Area:       | 10,000 Sqft       |  |

#### Features

| √ Swimming Pool:  | Heated, Private, In<br>Ground            |
|-------------------|------------------------------------------|
| √ Heating System: | Central, Electric                        |
| √ Cooling System: | Central Air, Ceiling<br>Fan(s)           |
| √ View:           | Water, Canal                             |
| √ Pet Allowed:    | Restrictions Or Possible<br>Restrictions |
| √ Furnished:      | Furnished                                |