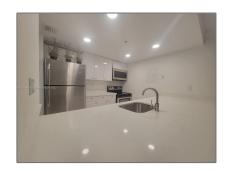

### Basic Details

| Property Type:  | Residential Lease |  |
|-----------------|-------------------|--|
| Listing Type:   | For Rent          |  |
| Listing ID:     | A11319926         |  |
| Price:          | \$3,100           |  |
| Bedrooms:       | 2                 |  |
| Bathrooms:      | 2                 |  |
| Square Footage: | 1,030 Sqft        |  |
| Year Built:     | 1987              |  |