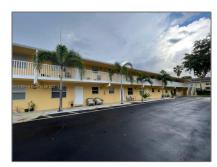

# Residential Lease For Rent

13,440 Sqft - 2640 NE 8th Ave # 10, Wilton Manors, Florida 33334

### Basic Details

| Property Type:  | <b>Residential Lease</b> |  |
|-----------------|--------------------------|--|
| Listing Type:   | For Rent                 |  |
| Listing ID:     | A11319811                |  |
| Price:          | \$1,895                  |  |
| Bedrooms:       | 2                        |  |
| Bathrooms:      | 1                        |  |
| Square Footage: | 13,440 Sqft              |  |
| Year Built:     | 1980                     |  |
| Lot Area:       | 22,567 Sqft              |  |