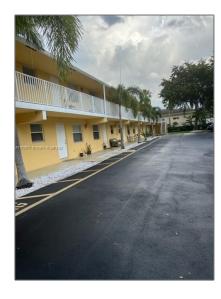

# Residential Lease For Rent

13,440 Sqft - 2640 NE 8th Ave # 10, Wilton Manors, Florida 33334

### Basic Details

| Property Type:  | <b>Residential Lease</b> |  |
|-----------------|--------------------------|--|
| Listing Type:   | For Rent                 |  |
| Listing ID:     | A11319811                |  |
| Price:          | \$1,895                  |  |
| Bedrooms:       | 2                        |  |
| Bathrooms:      | 1                        |  |
| Square Footage: | 13,440 Sqft              |  |
| Year Built:     | 1980                     |  |
| Lot Area:       | 22,567 Sqft              |  |