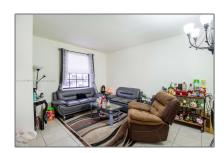

#### Basic Details

| Property Type:  | <b>Residential Lease</b> |  |
|-----------------|--------------------------|--|
| Listing Type:   | For Rent                 |  |
| Listing ID:     | A11319799                |  |
| Price:          | \$2,700                  |  |
| Bedrooms:       | 3                        |  |
| Bathrooms:      | 2                        |  |
| Half Bathrooms: | 1                        |  |
| Square Footage: | 1,524 Sqft               |  |
| Year Built:     | 2016                     |  |
| Lot Area:       | 1,858 Sqft               |  |

#### Features

| √ Heating System: | Central, Electric                        |
|-------------------|------------------------------------------|
| ✓ Cooling System: | Central Air, Electric                    |
| √ Fence:          | Fenced                                   |
| √ View:           | Garden, Other                            |
| √ Pet Allowed:    | Restrictions Or Possible<br>Restrictions |
| √ Patio:          | Patio, Open Porch                        |
| √ Furnished:      | Furnished                                |