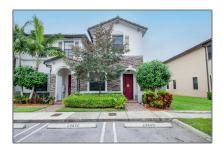

# Residential Lease For Rent

1,524 Sqft - 24840 SW 116th Ave # 0, Homestead, Florida 33032

#### Basic Details

| Property Type:  | <b>Residential Lease</b> |  |
|-----------------|--------------------------|--|
| Listing Type:   | For Rent                 |  |
| Listing ID:     | A11319799                |  |
| Price:          | \$2,700                  |  |
| Bedrooms:       | 3                        |  |
| Bathrooms:      | 2                        |  |
| Half Bathrooms: | 1                        |  |
| Square Footage: | 1,524 Sqft               |  |
| Year Built:     | 2016                     |  |
| Lot Area:       | 1,858 Sqft               |  |

## Address Map

| US                        |                                                                       |
|---------------------------|-----------------------------------------------------------------------|
| FL                        |                                                                       |
| Miami-Dade County         |                                                                       |
| Homestead                 |                                                                       |
| 33032                     |                                                                       |
| 24840 SW 116th<br>Ave # 0 |                                                                       |
| COCO PALM<br>ESTATES      |                                                                       |
|                           | FL Miami-Dade County Homestead 33032 24840 SW 116th Ave # 0 COCO PALM |