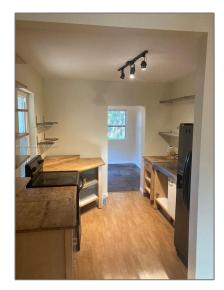

# **Residential Lease For Rent**

1,036 Sqft - 436 NW 15th Ave # 1, Fort Lauderdale, Florida 33311

## Basic **Details**

| Property Type:  | <b>Residential Lease</b> |  |
|-----------------|--------------------------|--|
| Listing Type:   | For Rent                 |  |
| Listing ID:     | A11319857                |  |
| Price:          | \$2,100                  |  |
| Bedrooms:       | 3                        |  |
| Bathrooms:      | 2                        |  |
| Square Footage: | 1,036 Sqft               |  |
| Year Built:     | 1946                     |  |
| Lot Area:       | 5,650 Sqft               |  |