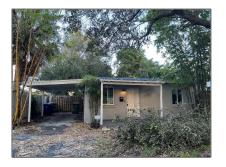

# **Residential Lease For Rent**

1,036 Sqft - 436 NW 15th Ave # 1, Fort Lauderdale, Florida 33311

## Basic **Details**

| Property Type:  | <b>Residential Lease</b> |  |
|-----------------|--------------------------|--|
| Listing Type:   | For Rent                 |  |
| Listing ID:     | A11319857                |  |
| Price:          | \$2,100                  |  |
| Bedrooms:       | 3                        |  |
| Bathrooms:      | 2                        |  |
| Square Footage: | 1,036 Sqft               |  |
| Year Built:     | 1946                     |  |
| Lot Area:       | 5,650 Sqft               |  |