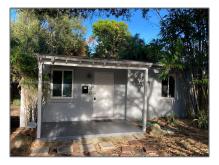

# **Residential Lease For Rent**

1,036 Sqft - 436 NW 15th Ave # 1, Fort Lauderdale, Florida 33311

## Basic **Details**

| Property Type:  | <b>Residential Lease</b> |  |
|-----------------|--------------------------|--|
| Listing Type:   | For Rent                 |  |
| Listing ID:     | A11319857                |  |
| Price:          | \$2,100                  |  |
| Bedrooms:       | 3                        |  |
| Bathrooms:      | 2                        |  |
| Square Footage: | 1,036 Sqft               |  |
| Year Built:     | 1946                     |  |
| Lot Area:       | 5,650 Sqft               |  |