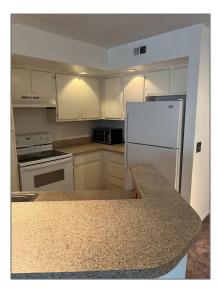

#### Basic Details

| Property Type:  | <b>Residential Lease</b> |  |
|-----------------|--------------------------|--|
| Listing Type:   | For Rent                 |  |
| Listing ID:     | A11319757                |  |
| Price:          | \$1,550                  |  |
| Bedrooms:       | 1                        |  |
| Bathrooms:      | 1                        |  |
| Square Footage: | 726 Sqft                 |  |
| Year Built:     | 1990                     |  |
| Lot Area:       | 43,560 Sqft              |  |