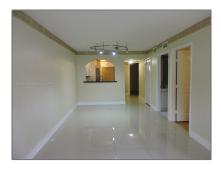

#### **Basic Details**

| Property Type:  | <b>Residential Lease</b> |  |
|-----------------|--------------------------|--|
| Listing Type:   | For Rent                 |  |
| Listing ID:     | A11319713                |  |
| Price:          | \$1,900                  |  |
| Bedrooms:       | 2                        |  |
| Bathrooms:      | 2                        |  |
| Square Footage: | 822 Sqft                 |  |
| Year Built:     | 2004                     |  |