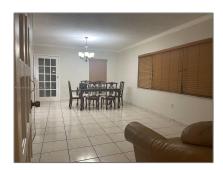

# Residential Lease For Rent

1,594 Sqft - 666 E 20th St # 0, Hialeah, Florida 33013

### **Basic Details**

Property Type: **Residential Lease** Listing Type: **For Rent** Listing ID: A11316413 Price: \$3,500 Bedrooms: 3 1 Bathrooms: Square Footage: 1,594 Sqft Year Built: **1950** 6,750 Sqft Lot Area: