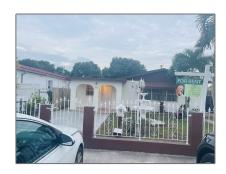

# Residential Lease For Rent

1,594 Sqft - 666 E 20th St # 0, Hialeah, Florida 33013

### **Basic Details**

Property Type: **Residential Lease** Listing Type: **For Rent** Listing ID: A11316413 Price: \$3,500 Bedrooms: 3 1 Bathrooms: Square Footage: 1,594 Sqft Year Built: **1950** 6,750 Sqft Lot Area:

### Address Map

| Country:       | US                       |  |
|----------------|--------------------------|--|
| State:         | FL                       |  |
| County:        | <b>Miami-Dade County</b> |  |
| City:          | Hialeah                  |  |
| Zipcode:       | 33013                    |  |
| Street:        | 666 E 20th St # 0        |  |
| Building Name: | 6TH ADDN TO<br>HIALEAH   |  |
| Floor Number:  | 0                        |  |