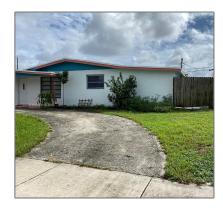

# Residential For Sale

1,049 Sqft - 5930 SW 39th Ct, Davie, Florida 33314

### Basic Details

| Property Type:  | Residential |  |
|-----------------|-------------|--|
| Listing Type:   | For Sale    |  |
| Listing ID:     | A11318807   |  |
| Price:          | \$399,900   |  |
| Bedrooms:       | 3           |  |
| Bathrooms:      | 1           |  |
| Square Footage: | 1,049 Sqft  |  |
| Year Built:     | 1968        |  |
| Lot Area:       | 6,400 Sqft  |  |