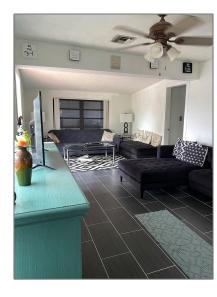

# Residential For Sale

1,049 Sqft - 5930 SW 39th Ct, Davie, Florida 33314

### Basic Details

| Property Type:  | Residential |  |
|-----------------|-------------|--|
| Listing Type:   | For Sale    |  |
| Listing ID:     | A11318807   |  |
| Price:          | \$399,900   |  |
| Bedrooms:       | 3           |  |
| Bathrooms:      | 1           |  |
| Square Footage: | 1,049 Sqft  |  |
| Year Built:     | 1968        |  |
| Lot Area:       | 6,400 Sqft  |  |