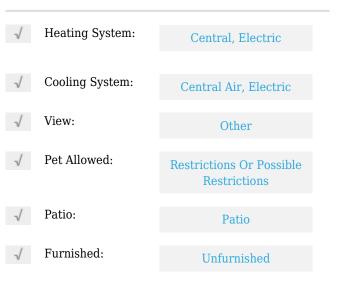

# **Residential Lease For Rent**

- 1655 SE 26th Rd # 1655, Homestead, Florida 33035









## **Basic Details**

| Property Type:  | <b>Residential Lease</b> |  |
|-----------------|--------------------------|--|
| Listing Type:   | For Rent                 |  |
| Listing ID:     | A11316056                |  |
| Price:          | \$2,495                  |  |
| Bedrooms:       | 3                        |  |
| Bathrooms:      | 2                        |  |
| Half Bathrooms: | 1                        |  |
| Year Built:     | 2022                     |  |
| Lot Area:       | 1,723 Sqft               |  |

#### Features



## Address Map

| Country: | US                |
|----------|-------------------|
| State:   | FL                |
| County:  | Miami-Dade County |
| City:    | Homestead         |
| Zipcode: | 33035             |

| Street:        | 1655 SE 26th Rd #<br>1655    |  |
|----------------|------------------------------|--|
| Building Name: | HOMESTEAD PARK<br>OF COMMERC |  |
| Floor Number:  | 0                            |  |
| Longitude:     | W81° 33' 53''                |  |
| Latitude:      | N25° 27' 12.7''              |  |

# Agent Info



Daniel Lombardi ☎ (305) 695-1600 ☎ (786) 525-6127 ᢂ daniel@lomardiproperties.com