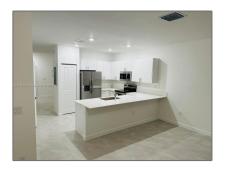

## **Basic Details**

| Property Type:  | <b>Residential Lease</b> |  |
|-----------------|--------------------------|--|
| Listing Type:   | For Rent                 |  |
| Listing ID:     | A11316056                |  |
| Price:          | \$2,495                  |  |
| Bedrooms:       | 3                        |  |
| Bathrooms:      | 2                        |  |
| Half Bathrooms: | 1                        |  |
| Year Built:     | 2022                     |  |
| Lot Area:       | 1,723 Sqft               |  |