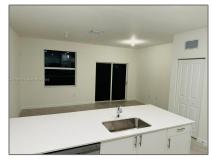

## **Basic Details**

| Property Type:  | <b>Residential Lease</b> |  |
|-----------------|--------------------------|--|
| Listing Type:   | For Rent                 |  |
| Listing ID:     | A11316056                |  |
| Price:          | \$2,495                  |  |
| Bedrooms:       | 3                        |  |
| Bathrooms:      | 2                        |  |
| Half Bathrooms: | 1                        |  |
| Year Built:     | 2022                     |  |
| Lot Area:       | 1,723 Sqft               |  |