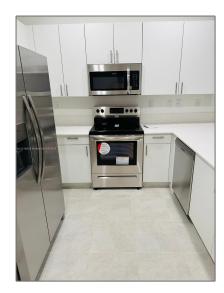

## **Basic Details**

| Property Type:  | <b>Residential Lease</b> |  |
|-----------------|--------------------------|--|
| Listing Type:   | For Rent                 |  |
| Listing ID:     | A11316056                |  |
| Price:          | \$2,495                  |  |
| Bedrooms:       | 3                        |  |
| Bathrooms:      | 2                        |  |
| Half Bathrooms: | 1                        |  |
| Year Built:     | 2022                     |  |
| Lot Area:       | 1,723 Sqft               |  |