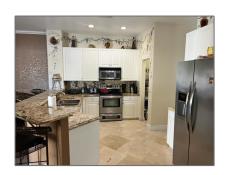

### Basic Details

| Property Type:  | <b>Residential Lease</b> |  |
|-----------------|--------------------------|--|
| Listing Type:   | For Rent                 |  |
| Listing ID:     | A11318975                |  |
| Price:          | \$1,200                  |  |
| Bedrooms:       | 1                        |  |
| Bathrooms:      | 1                        |  |
| Square Footage: | 3,622 Sqft               |  |
| Year Built:     | 2001                     |  |
| Lot Area:       | 7,098 Sqft               |  |

#### **Features**

√ Swimming Pool: Community, In Ground

√ Furnished: Furnished

Longitude: **W81° 38' 10.5''** 

Latitude: **N25° 59' 40.8''** 