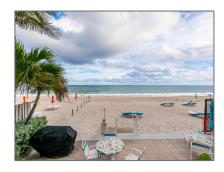

#### Features

| √ Heating System: | Central      |
|-------------------|--------------|
| ✓ Cooling System: | Central Air  |
| √ View:           | Ocean, Pool  |
| √ Patio:          | Open Balcony |
| √ Furnished:      | Furnished    |