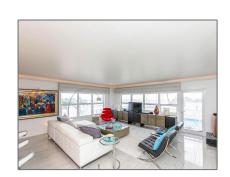

#### Basic Details

| Property Type:  | <b>Residential Lease</b> |  |
|-----------------|--------------------------|--|
| Listing Type:   | For Rent                 |  |
| Listing ID:     | A11319348                |  |
| Price:          | \$5,450                  |  |
| Bedrooms:       | 2                        |  |
| Bathrooms:      | 2                        |  |
| Square Footage: | 1,550 Sqft               |  |
| Year Built:     | 1970                     |  |

#### Features

| √ Heating System: | Central      |
|-------------------|--------------|
| ✓ Cooling System: | Central Air  |
| √ View:           | Ocean, Pool  |
| √ Patio:          | Open Balcony |
| √ Furnished:      | Furnished    |