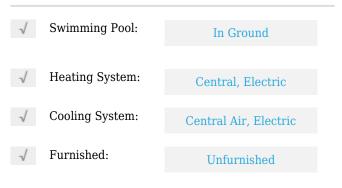

# **Residential Lease For Rent**

720 Sqft - 16950 W Dixie Hwy A122 Hwy # A122, North Miami Beach, Florida 33160









### **Basic Details**

| Property Type:  | <b>Residential Lease</b> |  |
|-----------------|--------------------------|--|
| Listing Type:   | For Rent                 |  |
| Listing ID:     | A11318265                |  |
| Price:          | \$1,700                  |  |
| Bedrooms:       | 1                        |  |
| Bathrooms:      | 1                        |  |
| Square Footage: | 720 Sqft                 |  |
| Year Built:     | 1973                     |  |

#### Features



## Address Map

| Country: | US                                   |
|----------|--------------------------------------|
| State:   | FL                                   |
| County:  | Miami-Dade County                    |
| City:    | North Miami Beach                    |
| Zipcode: | 33160                                |
| Street:  | 16950 W Dixie Hwy<br>A122 Hwy # A122 |

| Building Name: | WOODSIDE APTS<br>CONDO |  |
|----------------|------------------------|--|
| Floor Number:  | 0                      |  |
| Longitude:     | W81° 50' 41.3''        |  |
| Latitude:      | N25° 55' 52.9''        |  |

# Agent Info



Daniel Lombardi ☎ (305) 695-1600 ☎ (786) 525-6127 ᢂ daniel@lomardiproperties.com