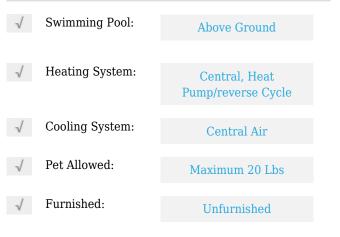

|
|--------------------------|--------------------------------------------------------|
| For Rent                 |                                                        |
| A11319347                |                                                        |
| \$2,550                  |                                                        |
| 1                        |                                                        |
| 1                        |                                                        |
| 578 Sqft                 |                                                        |
| 1979                     |                                                        |
|                          | For Rent<br>A11319347<br>\$2,550<br>1<br>1<br>578 Sqft |

#### Features



### Address Map

| Country:       | US                     |  |
|----------------|------------------------|--|
| State:         | FL                     |  |
| County:        | Miami-Dade County      |  |
| City:          | Miami Beach            |  |
| Zipcode:       | 33139                  |  |
| Street:        | 1035 West Ave #<br>603 |  |
| Building Name: | MIRADOR 1035<br>CONDO  |  |
| Floor Number:  | 0                      |  |
| Longitude:     | W81° 51' 29.3''        |  |
|                |                        |  |

Latitude:

## Agent Info



Daniel Lombardi ☎ (305) 695-1600 ☎ (786) 525-6127 ᢂ daniel@lomardiproperties.com