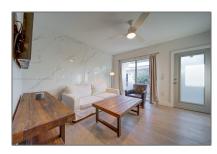

### **Basic Details**

Property Type: **Residential Lease** Listing Type: For Rent Listing ID: A11319223 \$2,500 Price: Bedrooms: 1 1 Bathrooms: Square Footage: **425 Sqft** Year Built: 2008

#### **Features**

√ Pet Allowed: Maximum 20 Lbs

√ Furnished: Furnished