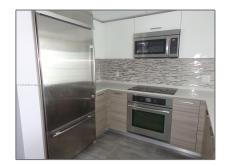

### Basic Details

| Property Type:  | <b>Residential Lease</b> |  |
|-----------------|--------------------------|--|
| Listing Type:   | For Rent                 |  |
| Listing ID:     | A11319166                |  |
| Price:          | \$2,900                  |  |
| Bedrooms:       | 1                        |  |
| Bathrooms:      | 1                        |  |
| Half Bathrooms: | 1                        |  |
| Square Footage: | 653 Sqft                 |  |
| Year Built:     | 2014                     |  |
| Lot Area:       | 1 Sqft                   |  |
|                 |                          |  |

### Features

| $\sqrt{}$ | Pet Allowed: | Maximum 20 Lbs |
|-----------|--------------|----------------|
| $\sqrt{}$ | Patio:       | Open Balcony   |
| $\sqrt{}$ | Furnished:   | Unfurnished    |

Zipcode: 33131