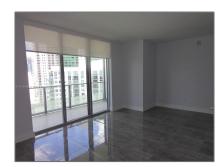

### Basic Details

| Property Type:  | <b>Residential Lease</b> |  |
|-----------------|--------------------------|--|
| Listing Type:   | For Rent                 |  |
| Listing ID:     | A11319166                |  |
| Price:          | \$2,900                  |  |
| Bedrooms:       | 1                        |  |
| Bathrooms:      | 1                        |  |
| Half Bathrooms: | 1                        |  |
| Square Footage: | 653 Sqft                 |  |
| Year Built:     | 2014                     |  |
| Lot Area:       | 1 Sqft                   |  |
|                 |                          |  |