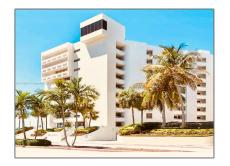

# **Residential Lease For Rent**

1,130 Sqft - 6820 Indian Creek Dr # 8E, Miami Beach, Florida 33141

#### Basic **Details**

| Property Type:  | <b>Residential Lease</b> |  |
|-----------------|--------------------------|--|
| Listing Type:   | For Rent                 |  |
| Listing ID:     | A11318937                |  |
| Price:          | \$3,700                  |  |
| Bedrooms:       | 2                        |  |
| Bathrooms:      | 2                        |  |
| Square Footage: | 1,130 Sqft               |  |
| Year Built:     | 1981                     |  |

| Street:        | 6820 Indian Creek<br>Dr # 8E  |  |
|----------------|-------------------------------|--|
| Building Name: | INDIAN CREEK<br>CLUB & MARINA |  |
| Floor Number:  | 0                             |  |
| Longitude:     | W81° 52' 36.6''               |  |
| Latitude:      | N25° 51' 9.8''                |  |