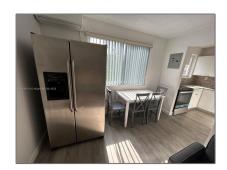

### Basic Details

| Property Type:  | <b>Residential Lease</b> |  |
|-----------------|--------------------------|--|
| Listing Type:   | For Rent                 |  |
| Listing ID:     | A11319114                |  |
| Price:          | \$2,475                  |  |
| Bedrooms:       | 2                        |  |
| Bathrooms:      | 1                        |  |
| Square Footage: | 3,490 Sqft               |  |
| Year Built:     | 1970                     |  |
| Lot Area:       | 6,875 Sqft               |  |

#### Features

| √         | Pet Allowed: | Yes, No   |
|-----------|--------------|-----------|
| $\sqrt{}$ | Furnished:   | Furnished |

Street: 2230 SW 16th Ct #

2

Building Name: WOODSIDE

Floor Number: **0** 