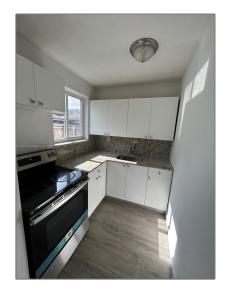

### Basic Details

| Property Type:  | <b>Residential Lease</b> |  |
|-----------------|--------------------------|--|
| Listing Type:   | For Rent                 |  |
| Listing ID:     | A11319114                |  |
| Price:          | \$2,475                  |  |
| Bedrooms:       | 2                        |  |
| Bathrooms:      | 1                        |  |
| Square Footage: | 3,490 Sqft               |  |
| Year Built:     | 1970                     |  |
| Lot Area:       | 6,875 Sqft               |  |

#### Features

| √         | Pet Allowed: | Yes, No   |
|-----------|--------------|-----------|
| $\sqrt{}$ | Furnished:   | Furnished |

Street: 2230 SW 16th Ct #

2

Building Name: WOODSIDE

Floor Number: **0** 