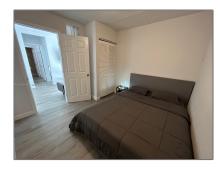

### Basic Details

| Property Type:  | <b>Residential Lease</b> |  |
|-----------------|--------------------------|--|
| Listing Type:   | For Rent                 |  |
| Listing ID:     | A11319114                |  |
| Price:          | \$2,475                  |  |
| Bedrooms:       | 2                        |  |
| Bathrooms:      | 1                        |  |
| Square Footage: | 3,490 Sqft               |  |
| Year Built:     | 1970                     |  |
| Lot Area:       | 6,875 Sqft               |  |

#### Features

| √         | Pet Allowed: | Yes, No   |
|-----------|--------------|-----------|
| $\sqrt{}$ | Furnished:   | Furnished |

Street: 2230 SW 16th Ct #

2

Building Name: WOODSIDE

Floor Number: **0** 