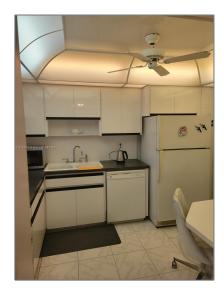

# Residential For Sale

1,074 Sqft - 330 SE 2nd St # 305H, Hallandale Beach, Florida 33009

### Basic Details

| Property Type:  | Residential |  |
|-----------------|-------------|--|
| Listing Type:   | For Sale    |  |
| Listing ID:     | A11319076   |  |
| Price:          | \$200,000   |  |
| Bedrooms:       | 2           |  |
| Bathrooms:      | 2           |  |
| Square Footage: | 1,074 Sqft  |  |
| Year Built:     | 1969        |  |