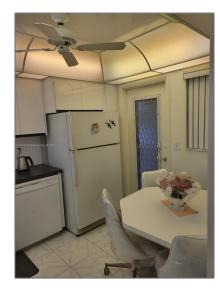

# Residential For Sale

1,074 Sqft - 330 SE 2nd St # 305H, Hallandale Beach, Florida 33009

### Basic Details

| Property Type:  | Residential |  |
|-----------------|-------------|--|
| Listing Type:   | For Sale    |  |
| Listing ID:     | A11319076   |  |
| Price:          | \$200,000   |  |
| Bedrooms:       | 2           |  |
| Bathrooms:      | 2           |  |
| Square Footage: | 1,074 Sqft  |  |
| Year Built:     | 1969        |  |