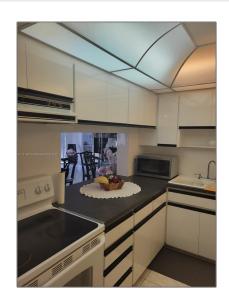

# Residential For Sale

1,074 Sqft - 330 SE 2nd St # 305H, Hallandale Beach, Florida 33009

### Basic Details

| Property Type:  | Residential |  |
|-----------------|-------------|--|
| Listing Type:   | For Sale    |  |
| Listing ID:     | A11319076   |  |
| Price:          | \$200,000   |  |
| Bedrooms:       | 2           |  |
| Bathrooms:      | 2           |  |
| Square Footage: | 1,074 Sqft  |  |
| Year Built:     | 1969        |  |