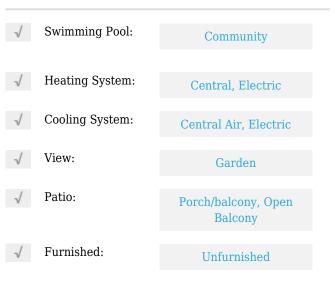

# **Residential Lease For Rent**

950 Sqft - 1080 Brickell Ave # 707, Miami, Florida 33131









#### **Basic Details**

| Property Type:  | <b>Residential Lease</b> |  |
|-----------------|--------------------------|--|
| Listing Type:   | For Rent                 |  |
| Listing ID:     | A11318982                |  |
| Price:          | \$3,600                  |  |
| Bedrooms:       | 1                        |  |
| Bathrooms:      | 1                        |  |
| Half Bathrooms: | 1                        |  |
| Square Footage: | 950 Sqft                 |  |
| Year Built:     | 2016                     |  |

#### Features



### Address Map

| Country: | US                |
|----------|-------------------|
| State:   | FL                |
| County:  | Miami-Dade County |
| City:    | Miami             |
| Zipcode: |                   |

|                | 33131                      |  |
|----------------|----------------------------|--|
| Street:        | 1080 Brickell Ave #<br>707 |  |
| Building Name: | THE BOND                   |  |
| Floor Number:  | 0                          |  |
| Longitude:     | W81° 48' 26.5''            |  |
| Latitude:      | N25° 45' 46.1''            |  |

## Agent Info



Daniel Lombardi ☎ (305) 695-1600 ☎ (786) 525-6127 ᢂ daniel@lomardiproperties.com