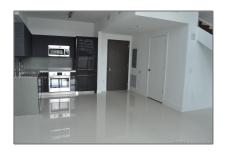

# **Residential Lease For Rent**

950 Sqft - 1080 Brickell Ave # 707, Miami, Florida 33131

#### **Basic Details**

| Property Type:  | <b>Residential Lease</b> |  |
|-----------------|--------------------------|--|
| Listing Type:   | For Rent                 |  |
| Listing ID:     | A11318982                |  |
| Price:          | \$3,600                  |  |
| Bedrooms:       | 1                        |  |
| Bathrooms:      | 1                        |  |
| Half Bathrooms: | 1                        |  |
| Square Footage: | 950 Sqft                 |  |
| Year Built:     | 2016                     |  |