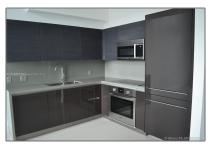

# **Residential Lease For Rent**

950 Sqft - 1080 Brickell Ave # 707, Miami, Florida 33131

#### **Basic Details**

| Property Type:  | <b>Residential Lease</b> |  |
|-----------------|--------------------------|--|
| Listing Type:   | For Rent                 |  |
| Listing ID:     | A11318982                |  |
| Price:          | \$3,600                  |  |
| Bedrooms:       | 1                        |  |
| Bathrooms:      | 1                        |  |
| Half Bathrooms: | 1                        |  |
| Square Footage: | 950 Sqft                 |  |
| Year Built:     | 2016                     |  |