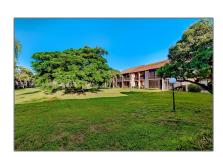

# Residential For Sale

1,100 Sqft - 2307 SW 15th St # 7, Deerfield Beach, Florida 33442

### Features

| √ Heating System: | Central                        |
|-------------------|--------------------------------|
| √ Cooling System: | Central Air, Ceiling<br>Fan(s) |
| √ View:           | Garden View                    |
| √ Pet Allowed     |                                |