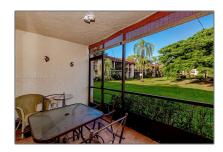

# Residential For Sale

1,100 Sqft - 2307 SW 15th St # 7, Deerfield Beach, Florida 33442

### Features

| √ Heating System: | Central                        |
|-------------------|--------------------------------|
| √ Cooling System: | Central Air, Ceiling<br>Fan(s) |
| √ View:           | Garden View                    |
| √ Pet Allowed     |                                |