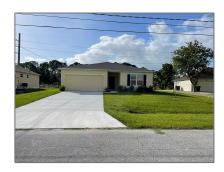

# Residential Lease For Rent

1,874 Sqft - 223 SE Sims Cir, Port St. Lucie, Florida 34984

### **Basic Details**

Property Type: **Residential Lease** Listing Type: **For Rent** Listing ID: A11317650 \$3,000 Price: Bedrooms: 4 2 Bathrooms: Square Footage: 1,874 Sqft Year Built: 2022 10,000 Sqft Lot Area:

### Address Map

| Country:       | US                          |  |
|----------------|-----------------------------|--|
| State:         | FL                          |  |
| County:        | St Lucie County             |  |
| City:          | Port St. Lucie              |  |
| Zipcode:       | 34984                       |  |
| Street:        | 223 SE Sims Cir             |  |
| Building Name: | PORT ST LUCIE<br>SECTION 39 |  |
| Floor Number:  | 0                           |  |