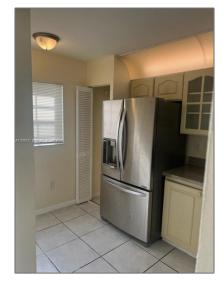

### Basic Details

| Property Type:  | <b>Residential Lease</b> |  |
|-----------------|--------------------------|--|
| Listing Type:   | For Rent                 |  |
| Listing ID:     | A11318721                |  |
| Price:          | \$2,100                  |  |
| Bedrooms:       | 2                        |  |
| Bathrooms:      | 2                        |  |
| Square Footage: | 912 Sqft                 |  |
| Year Built:     | 1988                     |  |