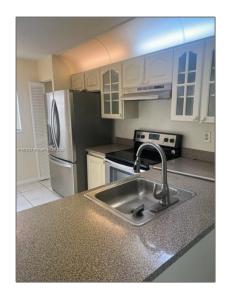

### Basic Details

| Property Type:  | <b>Residential Lease</b> |  |
|-----------------|--------------------------|--|
| Listing Type:   | For Rent                 |  |
| Listing ID:     | A11318721                |  |
| Price:          | \$2,100                  |  |
| Bedrooms:       | 2                        |  |
| Bathrooms:      | 2                        |  |
| Square Footage: | 912 Sqft                 |  |
| Year Built:     | 1988                     |  |