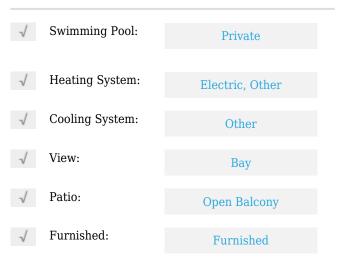

# **Residential Lease For Rent**

478 Sqft - 520 Brickell Key Dr # A817, Miami, Florida 33131









#### **Basic Details**

| Property Type:  | <b>Residential Lease</b> |  |
|-----------------|--------------------------|--|
| Listing Type:   | For Rent                 |  |
| Listing ID:     | A11318633                |  |
| Price:          | \$2,300                  |  |
| Bathrooms:      | 1                        |  |
| Square Footage: | 478 Sqft                 |  |
| Year Built:     | 1982                     |  |

#### Features



### Address Map

| Country: | US                            |
|----------|-------------------------------|
| State:   | FL                            |
| County:  | Miami-Dade County             |
| City:    | Miami                         |
| Zipcode: | 33131                         |
| Street:  | 520 Brickell Key Dr<br># A817 |

| Building Name: | Brickell Key One<br>Condo |  |
|----------------|---------------------------|--|
| Floor Number:  | 0                         |  |
| Longitude:     | W81° 48' 54.2''           |  |
| Latitude:      | N25° 46' 1.9''            |  |

## Agent Info



Daniel Lombardi ☎ (305) 695-1600 ☎ (786) 525-6127 ᢂ daniel@lomardiproperties.com