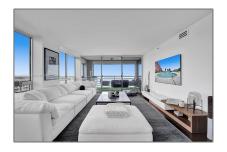

# Residential Lease For Rent

1,697 Sqft - 1541 Brickell Ave # 1905, Miami, Florida 33129

#### **Basic Details**

Property Type: **Residential Lease** Listing Type: **For Rent** Listing ID: A11318352 Price: \$7,000 Bedrooms: 2 Bathrooms: 2 1,697 Sqft Square Footage: Year Built: 1981

### **Features**

| √ Coo | oling System: | Central Air                        |
|-------|---------------|------------------------------------|
| √ Vie | ·W:           | Bay, Ocean, Water,<br>Direct Ocean |
| √ Fu  | rnished:      | Furnished                          |