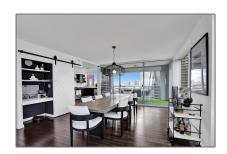

# Residential Lease For Rent

1,697 Sqft - 1541 Brickell Ave # 1905, Miami, Florida 33129

#### **Basic Details**

Property Type: **Residential Lease** Listing Type: **For Rent** Listing ID: A11318352 Price: \$7,000 Bedrooms: 2 Bathrooms: 2 1,697 Sqft Square Footage: Year Built: 1981

### **Features**

| √ Coo | oling System: | Central Air                        |
|-------|---------------|------------------------------------|
| √ Vie | ·W:           | Bay, Ocean, Water,<br>Direct Ocean |
| √ Fu  | rnished:      | Furnished                          |