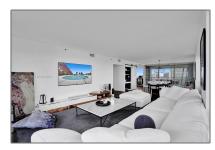

# Residential Lease For Rent

1,697 Sqft - 1541 Brickell Ave # 1905, Miami, Florida 33129

#### **Basic Details**

Property Type: **Residential Lease** Listing Type: **For Rent** Listing ID: A11318352 Price: \$7,000 Bedrooms: 2 Bathrooms: 2 1,697 Sqft Square Footage: Year Built: 1981

### **Features**

| √ Coo | oling System: | Central Air                        |
|-------|---------------|------------------------------------|
| √ Vie | ·W:           | Bay, Ocean, Water,<br>Direct Ocean |
| √ Fu  | rnished:      | Furnished                          |