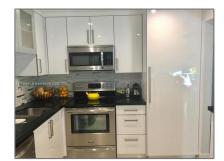

### Basic Details

| Property Type:  | <b>Residential Lease</b> |  |
|-----------------|--------------------------|--|
| Listing Type:   | For Rent                 |  |
| Listing ID:     | A11318642                |  |
| Price:          | \$2,200                  |  |
| Bedrooms:       | 2                        |  |
| Bathrooms:      | 2                        |  |
| Square Footage: | 920 Sqft                 |  |
| Year Built:     | 1979                     |  |