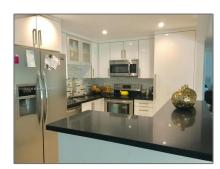

### Basic Details

| Property Type:  | <b>Residential Lease</b> |  |
|-----------------|--------------------------|--|
| Listing Type:   | For Rent                 |  |
| Listing ID:     | A11318642                |  |
| Price:          | \$2,200                  |  |
| Bedrooms:       | 2                        |  |
| Bathrooms:      | 2                        |  |
| Square Footage: | 920 Sqft                 |  |
| Year Built:     | 1979                     |  |