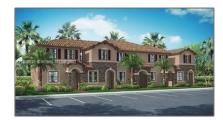

# Residential Lease For Rent

1,524 Sqft - 11578 SW 248th Ter, Homestead, Florida 33032

### Basic Details

| Property Type:  | Residential Lease |  |
|-----------------|-------------------|--|
| Listing Type:   | For Rent          |  |
| Listing ID:     | A11318635         |  |
| Price:          | \$2,550           |  |
| Bedrooms:       | 3                 |  |
| Bathrooms:      | 2                 |  |
| Half Bathrooms: | 1                 |  |
| Square Footage: | 1,524 Sqft        |  |
| Year Built:     | 2016              |  |
| Lot Area:       | 1,824 Sqft        |  |