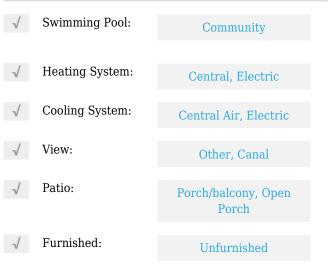

# **Residential Lease For Rent**

1,314 Sqft - 2640 S University Dr # 201, Davie, Florida 33328





#### **Basic Details**

| Property Type:  | <b>Residential Lease</b> |  |
|-----------------|--------------------------|--|
| Listing Type:   | For Rent                 |  |
| Listing ID:     | A11318060                |  |
| Price:          | \$2,800                  |  |
| Bedrooms:       | 3                        |  |
| Bathrooms:      | 2                        |  |
| Square Footage: | 1,314 Sqft               |  |
| Year Built:     | 1998                     |  |

## Features



#### Address Map

| Country:       | US                            |  |
|----------------|-------------------------------|--|
| State:         | FL                            |  |
| County:        | <b>Broward County</b>         |  |
| City:          | Davie                         |  |
| Zipcode:       | 33328                         |  |
| Street:        | 2640 S University<br>Dr # 201 |  |
| Building Name: | ROYAL GRAND<br>CONDO          |  |
| Floor Number:  | 0                             |  |
| Longitude:     | W81° 44' 57.4''               |  |

### Latitude:

### Agent Info



Daniel Lombardi ☎ (305) 695-1600 ☎ (786) 525-6127 ᢂ daniel@lomardiproperties.com