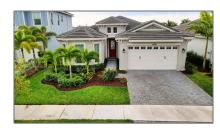

# Residential Lease For Rent

2,305 Sqft - 15108 Goldfinch Cir, Westlake, Florida 33470

### **Basic Details**

Property Type: **Residential Lease** Listing Type: **For Rent** Listing ID: A11317095 Price: \$4,400 Bedrooms: 4 Bathrooms: 2 Half Bathrooms: 1 Square Footage: 2,305 Sqft Year Built: 2020 Lot Area: 7,845 Sqft

### Address Map

US Country: FLState: County: **Palm Beach County** City: Westlake Zipcode: 33470 Street: 15108 Goldfinch Cir **Building Name: MEADOWS OF** WESTLAKE