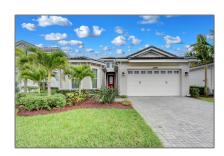

# Residential Lease For Rent

2,305 Sqft - 15108 Goldfinch Cir, Westlake, Florida 33470

### **Basic Details**

Property Type: **Residential Lease** Listing Type: **For Rent** Listing ID: A11317095 Price: \$4,400 Bedrooms: 4 Bathrooms: 2 Half Bathrooms: 1 Square Footage: 2,305 Sqft Year Built: 2020 Lot Area: 7,845 Sqft

### Address Map

US Country: FLState: County: **Palm Beach County** City: Westlake Zipcode: 33470 Street: 15108 Goldfinch Cir **Building Name: MEADOWS OF** WESTLAKE