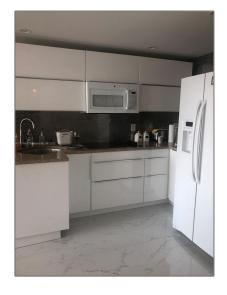

### Basic Details

| Property Type:  | <b>Residential Lease</b> |  |
|-----------------|--------------------------|--|
| Listing Type:   | For Rent                 |  |
| Listing ID:     | A11318410                |  |
| Price:          | \$3,000                  |  |
| Bedrooms:       | 1                        |  |
| Bathrooms:      | 1                        |  |
| Square Footage: | 737 Sqft                 |  |
| Year Built:     | 2004                     |  |

### Features

| $\sqrt{}$ | Swimming Pool: | Above Ground                                 |
|-----------|----------------|----------------------------------------------|
| $\sqrt{}$ | Pet Allowed:   | Restrictions Or Possible<br>Restrictions, No |
| $\sqrt{}$ | Furnished:     | Furnished                                    |