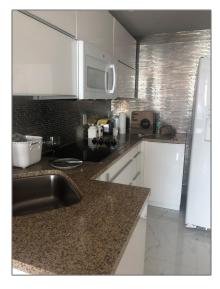

### Basic Details

| Property Type:  | <b>Residential Lease</b> |  |
|-----------------|--------------------------|--|
| Listing Type:   | For Rent                 |  |
| Listing ID:     | A11318410                |  |
| Price:          | \$3,000                  |  |
| Bedrooms:       | 1                        |  |
| Bathrooms:      | 1                        |  |
| Square Footage: | 737 Sqft                 |  |
| Year Built:     | 2004                     |  |

### Features

| $\sqrt{}$ | Swimming Pool: | Above Ground                                 |
|-----------|----------------|----------------------------------------------|
| $\sqrt{}$ | Pet Allowed:   | Restrictions Or Possible<br>Restrictions, No |
| $\sqrt{}$ | Furnished:     | Furnished                                    |