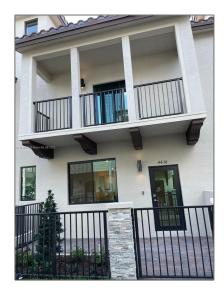

# Residential Lease For Rent

- 4438 NW 83rd Pkwy # 4438, Doral, Florida 33166

### Basic Details

| Property Type:  | <b>Residential Lease</b> |  |
|-----------------|--------------------------|--|
| Listing Type:   | For Rent                 |  |
| Listing ID:     | A11318358                |  |
| Price:          | \$3,500                  |  |
| Bedrooms:       | 3                        |  |
| Bathrooms:      | 2                        |  |
| Half Bathrooms: | 1                        |  |
| Lot Area:       | 1,128 Sqft               |  |

## Address Map

| Country: | US                          |  |
|----------|-----------------------------|--|
| State:   | FL                          |  |
| County:  | Miami-Dade County           |  |
| City:    | Doral                       |  |
| Zipcode: | 33166                       |  |
| Street:  | 4438 NW 83rd<br>Pkwy # 4438 |  |