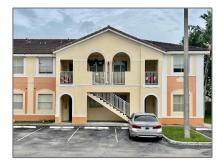

# Residential Lease For Rent

1,076 Sqft - 2637 SE 16th Ter # 207, Homestead, Florida 33035

### Basic Details

| Property Type:  | <b>Residential Lease</b> |  |
|-----------------|--------------------------|--|
| Listing Type:   | For Rent                 |  |
| Listing ID:     | A11318094                |  |
| Price:          | \$2,050                  |  |
| Bedrooms:       | 3                        |  |
| Bathrooms:      | 2                        |  |
| Square Footage: | 1,076 Sqft               |  |
| Year Built:     | 2006                     |  |

Building Name: SHOMA CONDO AT KEYS COVE

Floor Number: **0** 

Longitude: **W81° 32' 47.2''** 

Latitude: **N25° 26' 45''** 