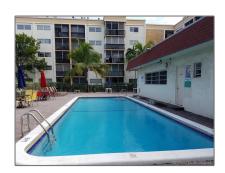

# Residential For Sale

918 Sqft - 220 SW 9th Ave # 506, Hallandale Beach, Florida 33009

### Address Map

| Country:       | US                      |  |
|----------------|-------------------------|--|
| State:         | FL                      |  |
| County:        | <b>Broward County</b>   |  |
| City:          | Hallandale Beach        |  |
| Zipcode:       | 33009                   |  |
| Street:        | 220 SW 9th Ave #<br>506 |  |
| Building Name: | PARKSIDE<br>TOWERS      |  |
| Floor Number:  | 0                       |  |
|                |                         |  |