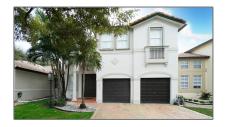

# Residential Lease For Rent

2,304 Sqft - 11022 NW 48th Ln # 11022, Doral, Florida 33178

#### **Basic Details**

**Residential Lease** Property Type: Listing Type: **For Rent** A11318122 Listing ID: Price: \$4,150 Bedrooms: 5 Bathrooms: 2 1 Half Bathrooms: 2,304 Sqft Square Footage: 2000 Year Built: Lot Area: 2,914 Sqft

### Address Map

| Country:       | US                          |  |
|----------------|-----------------------------|--|
| State:         | FL                          |  |
| County:        | Miami-Dade County           |  |
| City:          | Doral                       |  |
| Zipcode:       | 33178                       |  |
| Street:        | 11022 NW 48th Ln<br># 11022 |  |
| Building Name: | SAVANNAH AT<br>DORAL        |  |
| Floor Number:  | 0                           |  |