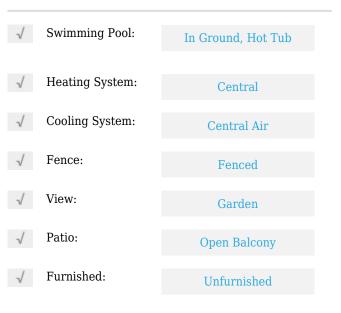

# **Residential Lease For Rent**

770 Sqft - 650 NE 64th St # G610, Miami, Florida 33138









### **Basic Details**

| Property Type:  | <b>Residential Lease</b> |
|-----------------|--------------------------|
| Listing Type:   | For Rent                 |
| Listing ID:     | A11318182                |
| Price:          | \$2,550                  |
| Bedrooms:       | 1                        |
| Bathrooms:      | 1                        |
| Square Footage: | 770 Sqft                 |
| Year Built:     | 1983                     |
|                 |                          |

#### Features



## Address Map

| Country: | US                |  |
|----------|-------------------|--|
| State:   | FL                |  |
| County:  | Miami-Dade County |  |
| City:    | Miami             |  |
| Zipcode: | 33138             |  |
| Street:  | 650 NE 64th St #  |  |

|                | G610                         |  |
|----------------|------------------------------|--|
| Building Name: | NIRVANA CONDO<br>NO FIVE CON |  |
| Floor Number:  | 0                            |  |
| Longitude:     | W81° 49' 1''                 |  |
| Latitude:      | N25° 50' 5.1''               |  |

0010

## Agent Info



🐱 daniel@lomardiproperties.com