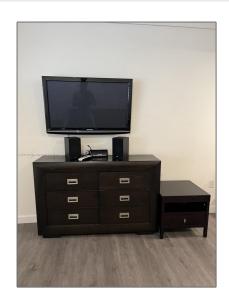

# Residential Lease For Rent

9,463 Sqft - 1545 Drexel Ave # 402, Miami Beach, Florida 33139

#### Basic Details

| Property Type:  | <b>Residential Lease</b> |  |
|-----------------|--------------------------|--|
| Listing Type:   | For Rent                 |  |
| Listing ID:     | A11317249                |  |
| Price:          | \$1,950                  |  |
| Bathrooms:      | 1                        |  |
| Square Footage: | 9,463 Sqft               |  |
| Year Built:     | 1958                     |  |
| Lot Area:       | 8,100 Sqft               |  |

#### Features

√

Furnished:

Furnished

Building Name: PINE RIDGE SUB

Floor Number:

Longitude: **W81° 52' 2.3''** 

Latitude: **N25° 47' 18.3''** 